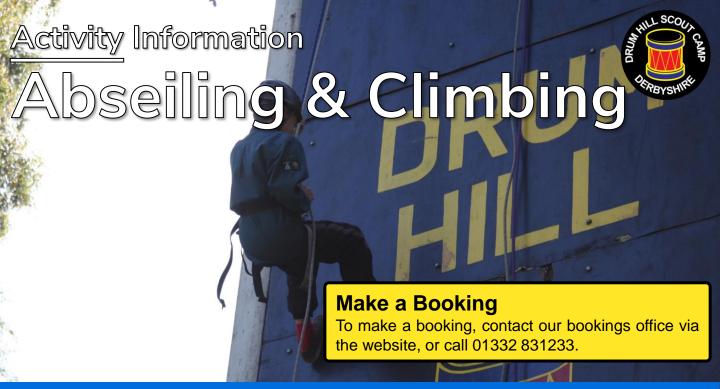

10m outdoor wall for abseiling, top rope climbing and artificial ice axe activity.

Team of qualified instructors (Scouts, Guides and NGB).

Suitable for participants aged 8yrs and above.

Session Length: 60 mins Max Participants: 12 per hour

QUESTIONS? Email the climbing team direct climbing@drumhill.org.uk









## Activity Information

# Abseiling & Climbing

#### **Own Instructor / Own Equipment**

You are welcome to bring your own instructors to run a session for you, but we will need to see a copy of their qualifications before you will be allowed access.

We do not allow our equipment (helmets, harnesses, ropes etc) to be used unless a member of our team is present to supervise the session.

#### **Additional Needs**

We will try as far as possible to make the activity as incl