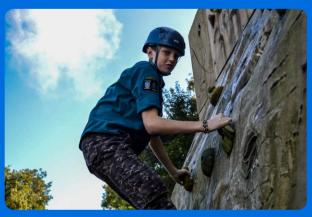

10m outdoor wall for abseiling, top rope climbing and artificial ice axe activity.

Team of qualified instructors (Scouts, Guides and NGB).

Suitable for participants aged 8yrs and above.

Session Length: 60 mins Max Participants: 12 per hour