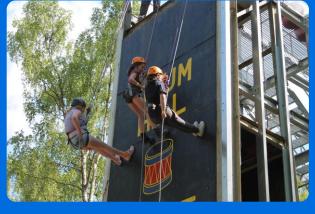

10m outdoor wall for abseiling, top rope climbing and artificial ice axe activity.

Team of qualified instructors (Scouts, Guides and NGB).

Suitable for participants aged 8yrs and above.

Session Length: 60 mins Max Participants: 12 per hour